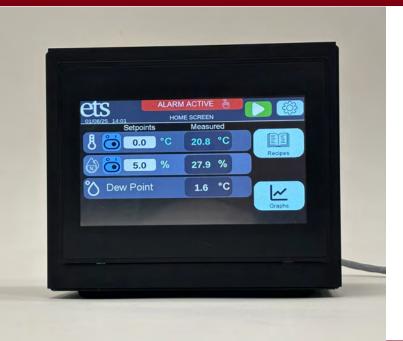

#### Touchscreen EnviroPro PLC

#### EnviroPro PLC

- Material: Aluminum, Black Anodized
- Dimensions: 8" W x 7" H x 7" L (20cm x 17.7cm x 17.7cm)
- Net Weight: 4.0 lbs. (1.81kg)
- DC powered 24V
- Color display
- 4-amp thermal circuit breaker rocker switch
- RJ45 Ethernet port
- USB 2.0 port
- · Skid resistant feet
- Touch screen